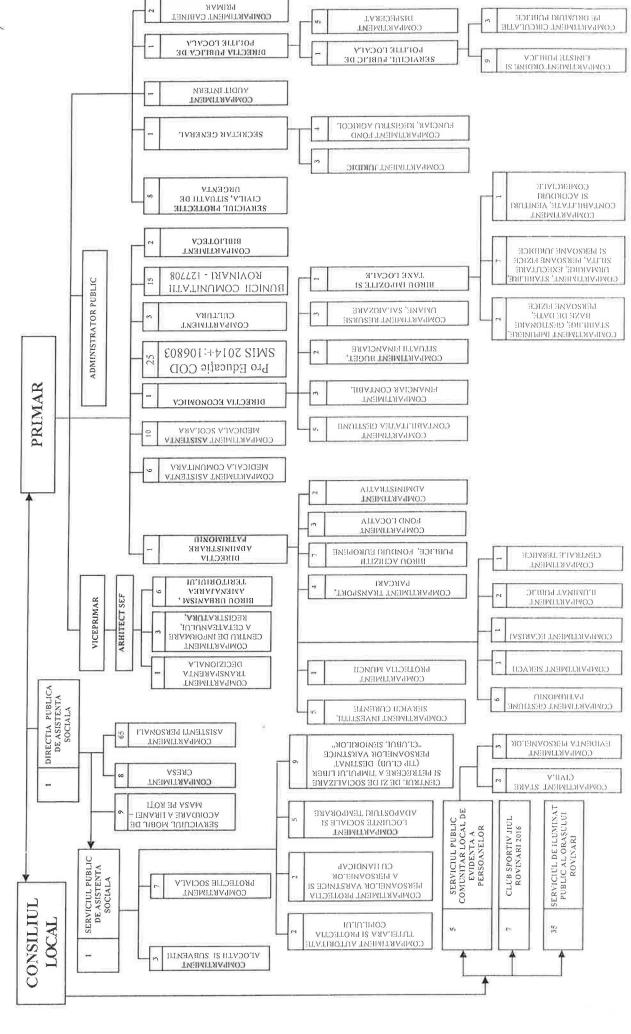

PREȘEDINTE DE ȘEDINȚĂ, Consilier local Adina-Ștefania Chiru

CONTRASEMNEAZĂ, SECRETAR GENERAL, Aurora-Carmen Popescu

PRIMÁRIA ORASULUI ROVINARI

Aparat de specialitate : 96

Serviciul Public Comunitar Local de Evidență a Persoanelor : 5 Direcția Publică de Asistență Socială: 112

Direcția Publică de Poliție Locală : 19

PRO EDUCATIE COD SMIS 2014+:106803; 25 Sanatate: 16

BUNICII COMUNITATII - ROVINARI - 127708: 15

MJ\$\$\$3/20,01.202

Aparat de specialitate : 96 posturi;

Directia Publica de Asistență Socială : 112 posturi;

Directia Publica de Poliție Locală : 19 posturi;

Serviciul Public Comunitar Local de Evidență a Persoanelor : 5 posturi;

Sanatate: 16 posturi;

Pro educatie COD SMIS2014+:106803: 25 posturi;

# Bunicii comunitășii Rovinari – 127708: 15 posturi.

Mentionăm faptul că, numarul maxim de posturi din aparatul de specialitate al Primarului unității administrativ teritorială Rovinari, este in conformitate cu numarul maxim de posturi stabilit prin Ordinului Prefectului - județul Gorj, nr. 164/09.04.2021 și Anexa nr. 2 la Ordinul Prefectului nr. 164/09.04.2021