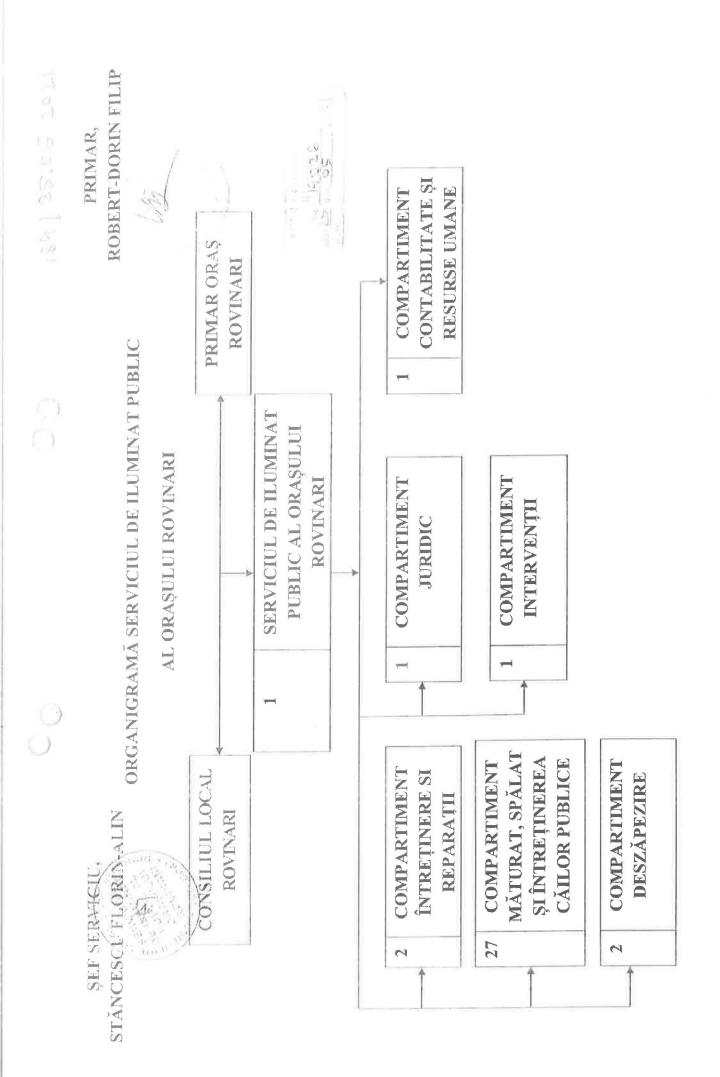

### HOTĂRĂȘTE:

Art.1 Aprobarea Organigrama pentru Serviciul de Iluminat Public al Orașului Rovinari înregistrată sub nr.19026/184/25.05.2021.

Art.2 Aprobarea Statului de funcții pentru Serviciul de Iluminat Public al Orașului Rovinari înregistrat sub nr.19028/186/25.05.2021.

# Stat de funcții Serviciul de Iluminat Public al Orașului Rovinari

|                         | lulaviN<br>toliibuta<br>Observat | *                                  |              |                  |               | s i          |         | - W          |                |               | - W      |           |               | M Nor        | mă          | 0,5           | M Nor    | mã        | 0.5          | U            |                 |                 |
|-------------------------|----------------------------------|------------------------------------|--------------|------------------|---------------|--------------|---------|--------------|----------------|---------------|----------|-----------|---------------|--------------|-------------|---------------|----------|-----------|--------------|--------------|-----------------|-----------------|
|                         | 12/61qr91T<br>enois9101q         |                                    |              |                  |               | IA           |         | 1            |                |               | )R       |           |               | I            |             |               | I        |           |              | I            |                 |                 |
| Functia<br>contractuala | De executie                      |                                    | Inspector de | specialitate     |               | Consilier    | juridic | Muncitor     | calificat      | (electrician) | Muncitor | calificat | (electrician) | Muncitor     | calificat   | (electrician) | Muncitor | calificat | (electrician | Muncitor     | necalificat     | (25 posturi)    |
| L con                   | conducere<br>De                  | Şef<br>servi                       | ED .         |                  |               |              |         |              |                |               |          |           |               |              |             |               |          |           |              |              |                 |                 |
| iilor                   | bute InferiN                     |                                    |              |                  |               |              |         |              |                |               |          |           |               |              |             |               |          |           |              |              |                 |                 |
| Is                      | bruð<br>profesion                |                                    |              |                  |               |              |         |              |                |               |          |           |               |              |             |               |          |           |              |              |                 |                 |
|                         | clasa)                           |                                    |              |                  |               |              |         |              |                |               |          |           |               |              | _           |               |          |           |              |              |                 |                 |
|                         | De executie                      |                                    |              |                  |               |              |         |              |                |               |          |           |               |              |             |               |          |           |              |              |                 |                 |
| Functia publica         | De conducere                     |                                    |              |                  |               |              |         |              |                |               |          |           |               |              |             |               |          |           |              |              |                 |                 |
|                         | Inalt<br>functionar<br>public    |                                    |              |                  |               |              |         |              |                |               |          |           |               |              |             |               |          |           |              |              |                 |                 |
| Functia de<br>demnitate | publica                          |                                    |              |                  |               |              |         |              |                |               |          |           |               |              |             |               |          |           |              |              |                 |                 |
| Structura               |                                  | Serviciul de<br>Iluminat Public al | Compartiment | Contabilitate și | Resurse Umane | Compartiment | Juridic | Compartiment | Întreținere și | reparații     |          |           |               | Compartiment | Intervenții |               |          |           |              | Compartiment | Măturat, Spălat | și Intreținerea |
| Nr. crt.                |                                  | yung                               | 3            |                  |               | З.           |         | 4.           |                |               | ŝ        |           |               | 6.           |             |               | 7.       |           |              | ø            |                 |                 |

-

| -) |
|----|
| 2  |
|    |

|   | I SSD      | A M             | -           |     |       |
|---|------------|-----------------|-------------|-----|-------|
|   | Subinginer |                 | Sofer       |     | Şofer |
|   |            |                 |             |     |       |
| 6 | 10.        | 11 Compartiment | Deszăpezire | 12. |       |